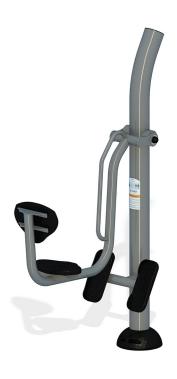

## **Leg Press**

**Model Number** UP170 Fall Height

. .

**Use Zone** 9' x 10'-11"

## **Product Description**

The Leg Press is ideal for users who want to build bigger leg muscles. They should sit on the saddle, put their feet on the foot pad, and extend their legs. Made with isokinetic springs and rust resistant coating, the Leg Press will complete any outdoor fitness environment. Intended for ages 13 and up.