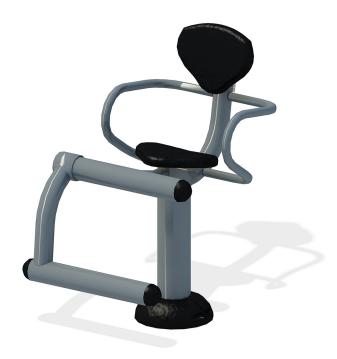

## Leg Extension

Model Number UP169 Fall Height 2'-6"

**Use Zone** 8'-4<sup>3</sup>⁄<sub>4</sub>" × 10'-3<sup>1</sup>⁄<sub>2</sub>"

## **Product Description**

Made with isokinetic springs, the Leg Extension offers a great workout for users who want to fully tone their lower half. This piece can enhance all types of workout environments. Intended for ages 13 and up.

## **Materials and Features**

- Sleek silver and gray design
- Compliments any space
- Stainless steel hardware
- In-ground mount installation
- Rubber spring resistance
- Long lasting with little maintenance
- Constructed of durable materials and backed by the industry's leading warranty

## **Health Benefits**

• Muscle development