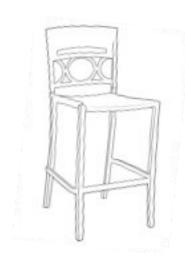

## Moon Stacking **Barstool**

Back Height: 44" 30" Seat Height: Arm Height: Depth: 21" Width: 21.5"

The Moon barstool is a timeless, contemporary wrought iron design that is stackable and strong. Powder coated aluminum seat and legs.

Charcoal

UBrace.com

Storm Blue/ Linen