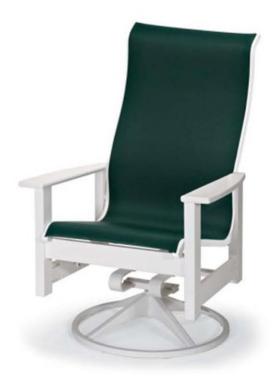

## Leeward High Sling Swivel Rocker Dining Chair with Marine Grade Polymer Frame

Collection

| Description       | Supreme Adjustable   |
|-------------------|----------------------|
|                   | Swivel Rocker        |
| ltem #            | 9540                 |
| Frame Type        | Marine Grade Polymer |
| Retail Warranty   | 15 years             |
| Contract Warranty | 1 years              |
| Overall Width     | 29 in                |
| Overall Height    | 44.25 in             |
| Overall Depth     | 28.5 in              |
| Seat Height       | 18 in                |
| Arm Height        | 24 in                |
| Packaged Weight   | 43 lbs               |
| Product Weight    | 34 lbs               |
| Carton Cube       | 23.8 ft3             |
| UPS-able          | No                   |
| Assembly Required | No                   |
| Pack Count        | 1                    |
|                   |                      |