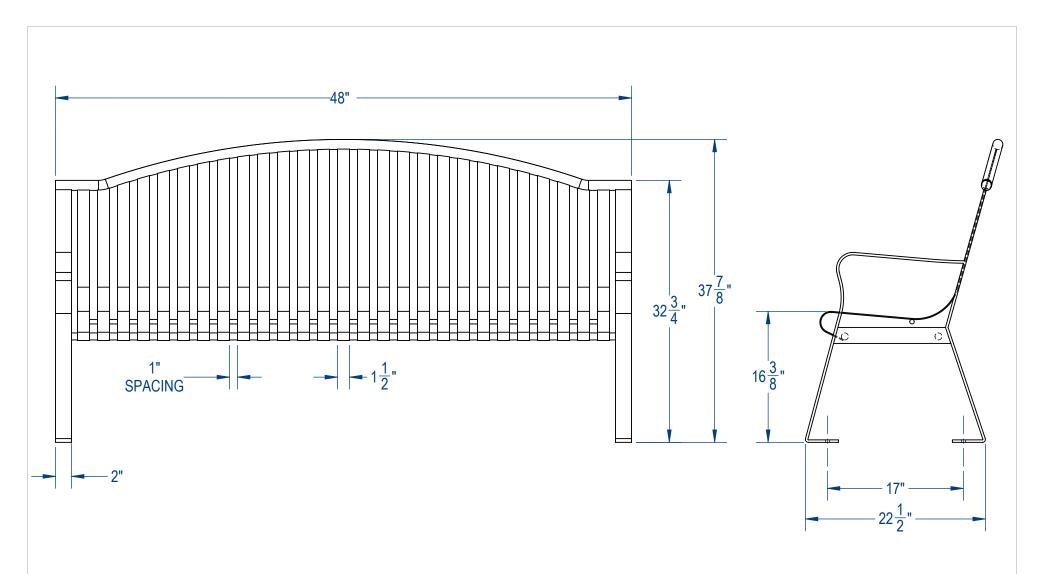

## BSL04-ONM-57-000

Strap Park Bench Arch Top Version

SIZE DWG. NO. REV Α **SPB-003** WEIGHT: SHEET 3 OF 3

3