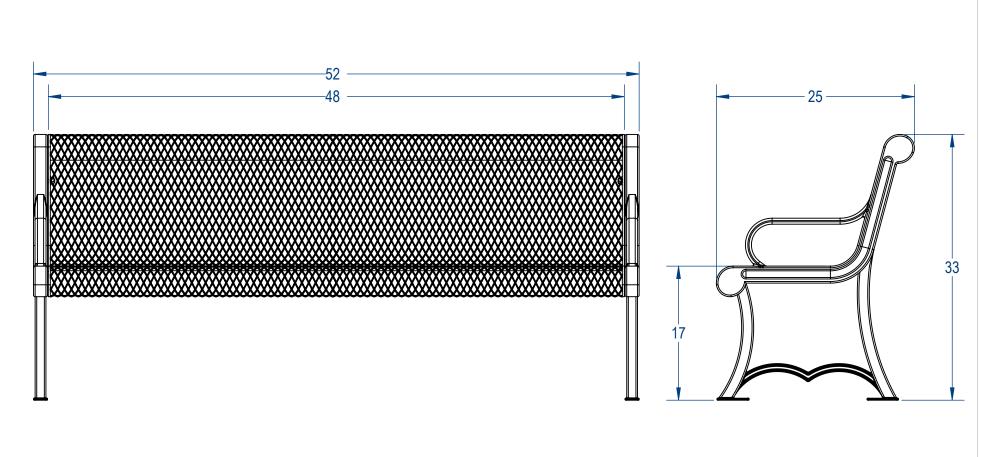

RHINO Coating: BAU04-A-64-000

ELITE Coating: BAU04-C-64-000

Furniture Leisure
Commercial Site Furnishings
FurnitureLeisure.com
PoolFurnitureSupply.com

Picnic Furniture.com Park Tables.com PoolFurnitureSupply.com PicnicTableSupplier.com UBrace.com