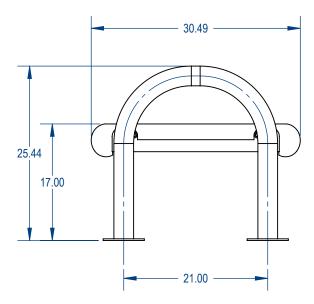

BMD04-EF-60-000

TITLE:

Modern Bench - Classic **Surface Mount Version** 

SIZE DWG. NO. CADWorksPro 1147 Brook Forest Ave | Suite 228 | Shorewood, IL 60404

MBC-002

WEIGHT: SHEET 2 OF 3

**REV** 

RHINO Coating: BMD04-E-60-000