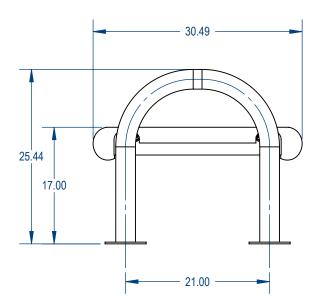

## BMD04-AC-60-000

ITLE:

Modern Bench - Expanded Surface Mount Version

REV

SIZE DWG. NO.

MBE-002

WEIGHT: SHEET 2 OF 3

gilm@cadworkspro.com 1147 Brook Forest Ave | Suite 228 | Shorewood, IL 60404