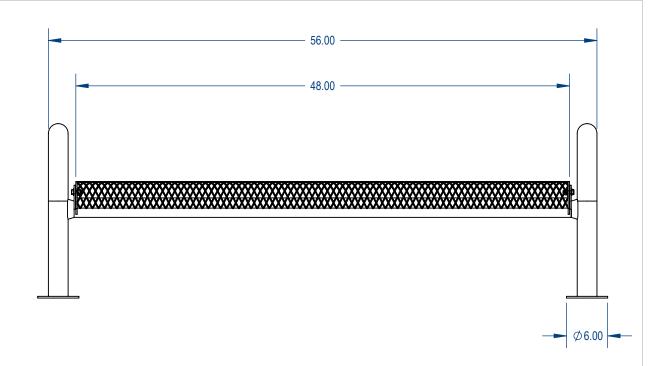

## BMD04-AC-60-000

ITLE:

Modern Bench - Expanded Surface Mount Version

REV

SIZE DWG. NO.

MBE-002

WEIGHT: SHEET 2 OF 3

gilm@cadworkspro.com 1147 Brook Forest Ave | Suite 228 | Shorewood, IL 60404