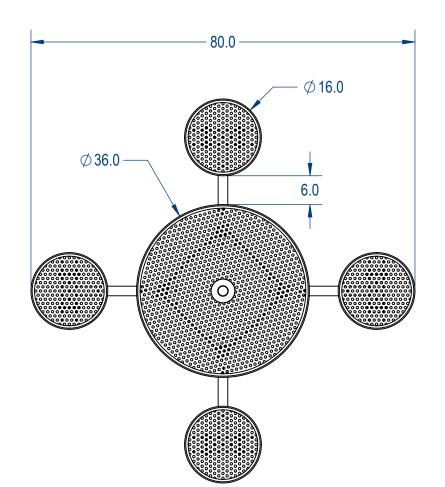

Model Numbers: TRD36-B-65-000 - RHINO Coating TRD36-D-65-000 - ELITE Coating

PicnicFurniture.com ParkTables.com

FurnitureLeisure.com PoolFurnitureSupply.com PicnicTableSupplier.com UBrace.com

1-800-213-2401 | sales@furniturelsiesure.com

## TRD36-BD-65-000

TITLE:

Round Table with Seats

Pefforated Metal Version Pev **RRT-003** 

WEIGHT:

SHEET 3 OF 3

3 2