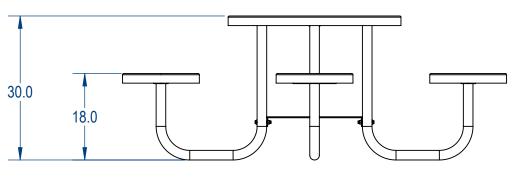

Model Numbers: TRD36-B-65-000 - RHINO Coating TRD36-D-65-000 - ELITE Coating

PicnicFurniture.com ParkTables.com

FurnitureLeisure.com PoolFurnitureSupply.com PicnicTableSupplier.com UBrace.com

1-800-213-2401 | sales@furniturelsiesure.com

## TRD36-BD-65-000

TITLE:

Round Table with Seats

Pefforated Metal Version Pev **RRT-003** 

WEIGHT:

SHEET 3 OF 3

3 2