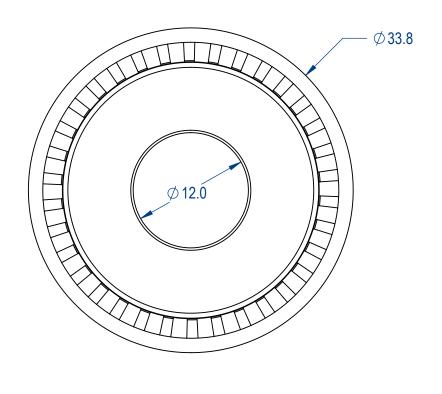

Model Numbers: RSL32-I-02-000 - RHINO Coating RSL32-H-02-000 - ELITE Coating RSL32-G-02-000 - Powder Coated

PicnicFurniture.com ParkTables.com

FurnitureLeisure.com PoolFurnitureSupply.com PicnicTableSupplier.com UBrace.com

ITLE:

Skyline Trash Receptacle Flair Top Version Detail

SIZE DWG. NO. **REV** Α MTR-002 WEIGHT: SHEET 2 OF 3

3 2