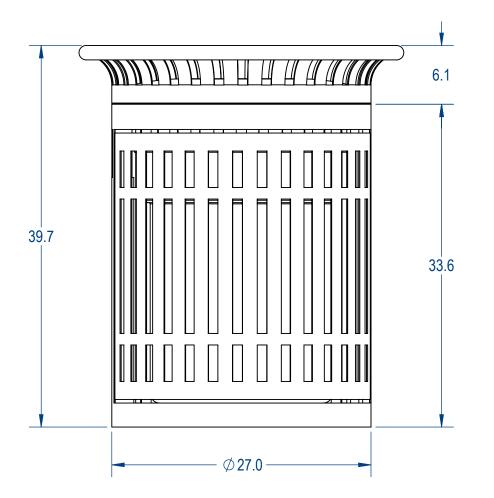

Model Numbers: RSL32-I-02-000 - RHINO Coating RSL32-H-02-000 - ELITE Coating RSL32-G-02-000 - Powder Coated

PicnicFurniture.com ParkTables.com

FurnitureLeisure.com PoolFurnitureSupply.com PicnicTableSupplier.com UBrace.com

ITLE:

Skyline Trash Receptacle Flair Top Version Detail

SIZE DWG. NO. **REV** Α MTR-002 WEIGHT: SHEET 2 OF 3

3 2