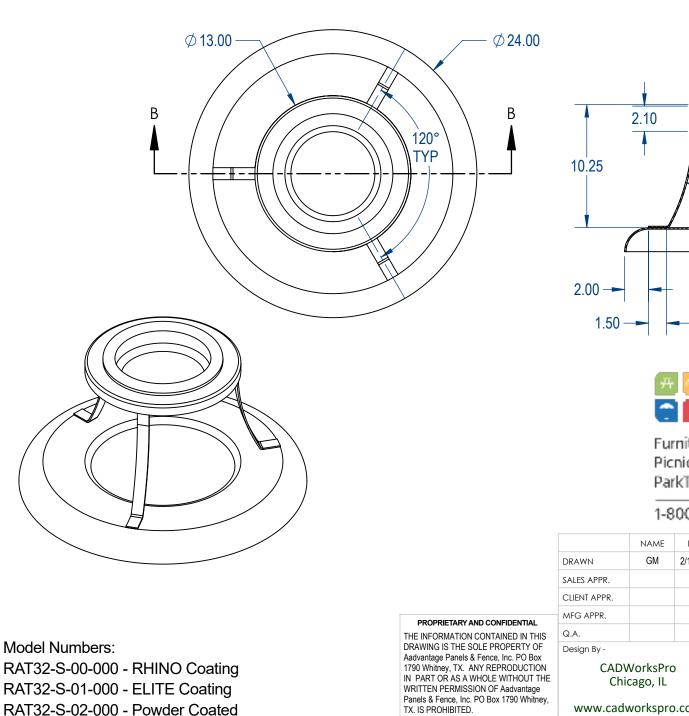

4

5

## Furniture Leisure Commercial Site Furnishings

PicnicFurniture.com ParkTables.com

FurnitureLeisure.com PoolFurnitureSupply.com PicnicTableSupplier.com UBrace.com

1-800-213-2401 | sales@fumiturelsiesure.com

|                                                                                                                 |                                           | 1    |           |                               |       |          |   |      |          |
|-----------------------------------------------------------------------------------------------------------------|-------------------------------------------|------|-----------|-------------------------------|-------|----------|---|------|----------|
|                                                                                                                 |                                           | NAME | DATE      | RΔ                            | T32-S | -012-000 |   |      |          |
| FIDENTIAL<br>NED IN THIS<br>JPERTY OF<br>Inc. PO Box<br>RODUCTION<br>VITHOUT THE<br>Aadvantage<br>1790 Whitney, | DRAWN                                     | GM   | 2/18/2017 |                               |       |          |   |      |          |
|                                                                                                                 | SALES APPR.                               |      |           | TITLE:<br>Trash Can Metal Top |       |          |   |      |          |
|                                                                                                                 | CLIENT APPR.                              |      |           |                               |       |          |   | )    |          |
|                                                                                                                 | MFG APPR.                                 |      |           |                               |       |          |   |      |          |
|                                                                                                                 | Q.A.                                      |      |           | Ash Tray Top Version          |       |          |   |      |          |
|                                                                                                                 | Design By -<br>CADWorksPro<br>Chicago, IL |      |           | size                          |       |          |   |      | REV      |
|                                                                                                                 | www.cadworkspro.com                       |      |           |                               |       | WEIGHT:  |   | SHEE | 1 2 OF 2 |
| 3 2                                                                                                             |                                           |      |           |                               |       |          | 1 |      |          |