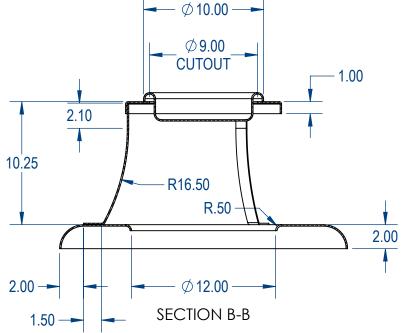

4

5

## Furniture Leisure Commercial Site Furnishings

PicnicFurniture.com ParkTables.com

FurnitureLeisure.com PoolFurnitureSupply.com PicnicTableSupplier.com UBrace.com

1-800-213-2401 | sales@fumiturelsiesure.com

|                                                                                                                 |                                           | 1    |           |                               |       |          |   |      |          |
|-----------------------------------------------------------------------------------------------------------------|-------------------------------------------|------|-----------|-------------------------------|-------|----------|---|------|----------|
|                                                                                                                 |                                           | NAME | DATE      | RΔ                            | T32-S | -012-000 |   |      |          |
| FIDENTIAL<br>NED IN THIS<br>JPERTY OF<br>Inc. PO Box<br>RODUCTION<br>VITHOUT THE<br>Aadvantage<br>1790 Whitney, | DRAWN                                     | GM   | 2/18/2017 |                               |       |          |   |      |          |
|                                                                                                                 | SALES APPR.                               |      |           | TITLE:<br>Trash Can Metal Top |       |          |   |      |          |
|                                                                                                                 | CLIENT APPR.                              |      |           |                               |       |          |   | )    |          |
|                                                                                                                 | MFG APPR.                                 |      |           |                               |       |          |   |      |          |
|                                                                                                                 | Q.A.                                      |      |           | Ash Tray Top Version          |       |          |   |      |          |
|                                                                                                                 | Design By -<br>CADWorksPro<br>Chicago, IL |      |           | size                          |       |          |   |      | REV      |
|                                                                                                                 | www.cadworkspro.com                       |      |           |                               |       | WEIGHT:  |   | SHEE | 1 2 OF 2 |
| 3 2                                                                                                             |                                           |      |           |                               |       |          | 1 |      |          |