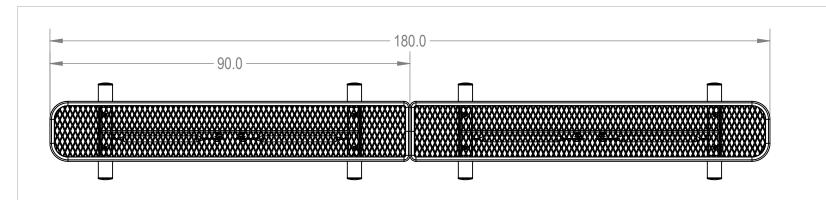

## BRT15-AC-21-000

TITLE:

10' Rectangular Bench without Back - Portable

**Expanded Metal Version** 

SIZE DWG. NO.

**A** BRT15-A-21-000

WEIGHT: SHEET 2 OF 3

ParkTables.com UBrace.com