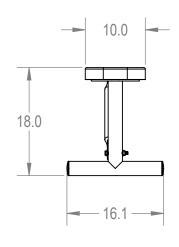

## BRT15-AC-21-000

TITLE:

10' Rectangular Bench without Back - Portable

**Expanded Metal Version** 

SIZE DWG. NO.

**A** BRT15-A-21-000

WEIGHT: SHEET 2 OF 3

ParkTables.com UBrace.com