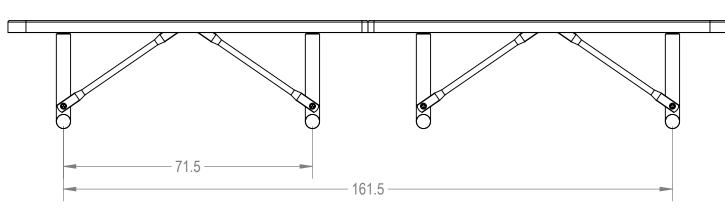

## BRT15-AC-21-000

TITLE:

10' Rectangular Bench without Back - Portable

**Expanded Metal Version** 

SIZE DWG. NO.

**A** BRT15-A-21-000

WEIGHT: SHEET 2 OF 3

ParkTables.com UBrace.com