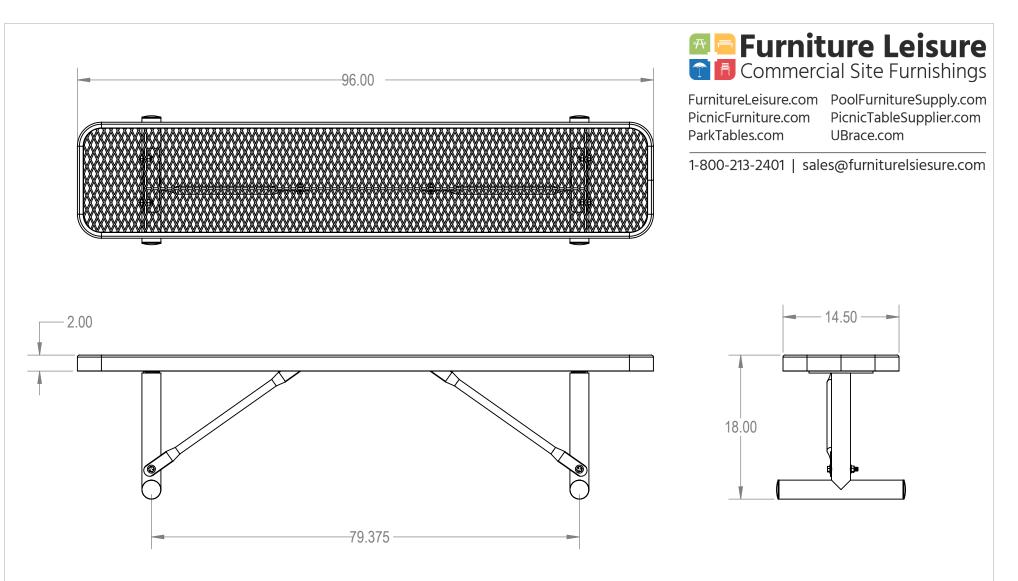

## BPY08-AC-33-000

ITLE:

8ft Players Bench without Back Portable - Expanded Metal

SIZE DWG. NO. **A** BPY08-A-33-000

> WEIGHT: SHEET 2 OF 3

Model Numbers: BPY08-A-33-000 - RHINO Coating BPY08-C-33-000 - ELITE Coating