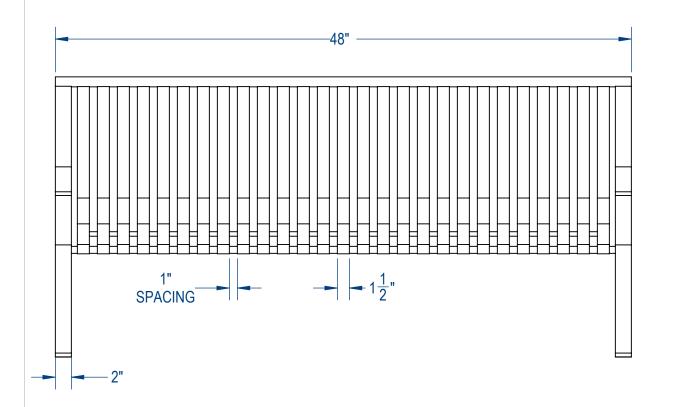

## BDT04-IHG-55-000

Strap Park Bench
Flat Top Back Version

SIZE DWG. NO. REV

WEIGHT: SHEET 2 OF 3