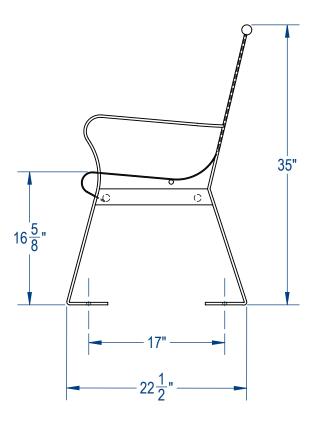

## BDT04-IHG-55-000

Strap Park Bench
Flat Top Back Version

SIZE DWG. NO. REV

WEIGHT: SHEET 2 OF 3