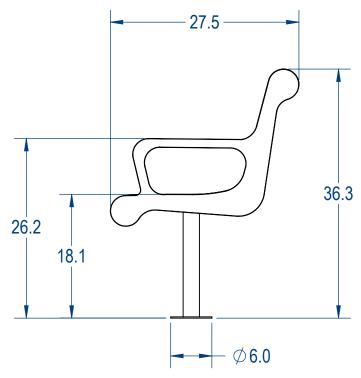

RHINO Coating: BCA04-E-44-000

ELITE Coating: BCA04-F-44-000

|  |                         | NAME        | DATE     | BCA04-EF-44-000  TITLE:     |                |         |      |          |
|--|-------------------------|-------------|----------|-----------------------------|----------------|---------|------|----------|
|  | DRAWN                   | GM          | 6/9/2017 |                             |                |         |      |          |
|  | SALES APPR.             |             |          |                             |                |         |      |          |
|  | CLIENT APPR.            |             |          | 6ft Classic Contoured Bench |                |         |      |          |
|  | MFG APPR.               |             |          | Surface Mount Version       |                |         |      |          |
|  | Q.A.                    |             |          |                             |                |         |      |          |
|  | Design By - CADWorksPro |             |          |                             |                |         |      |          |
|  |                         |             |          | SIZE DWG. NO.               |                |         |      | REV      |
|  | (                       | Chicago, IL |          |                             | <b>A</b> ????? |         |      |          |
|  | www.cadworkspro.com     |             |          |                             |                | WEIGHT: | SHEE | T 3 OF 4 |
|  |                         |             |          |                             |                |         |      |          |