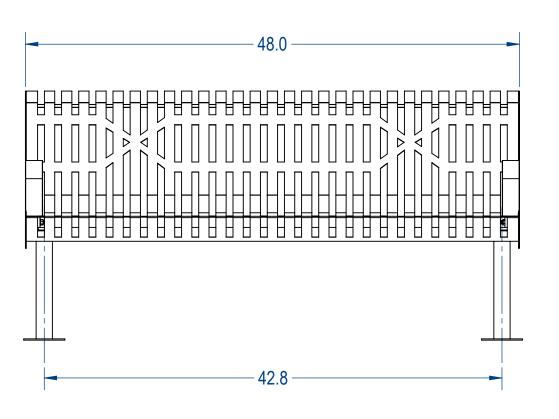

RHINO Coating: BCA04-E-44-000

ELITE Coating: BCA04-F-44-000

|  |                         | NAME        | DATE     | BCA04-EF-44-000  TITLE:     |                |         |      |          |
|--|-------------------------|-------------|----------|-----------------------------|----------------|---------|------|----------|
|  | DRAWN                   | GM          | 6/9/2017 |                             |                |         |      |          |
|  | SALES APPR.             |             |          |                             |                |         |      |          |
|  | CLIENT APPR.            |             |          | 6ft Classic Contoured Bench |                |         |      |          |
|  | MFG APPR.               |             |          | Surface Mount Version       |                |         |      |          |
|  | Q.A.                    |             |          |                             |                |         |      |          |
|  | Design By - CADWorksPro |             |          |                             |                |         |      |          |
|  |                         |             |          | SIZE DWG. NO.               |                |         |      | REV      |
|  | (                       | Chicago, IL |          |                             | <b>A</b> ????? |         |      |          |
|  | www.cadworkspro.com     |             |          |                             |                | WEIGHT: | SHEE | T 3 OF 4 |
|  |                         |             |          |                             |                |         |      |          |