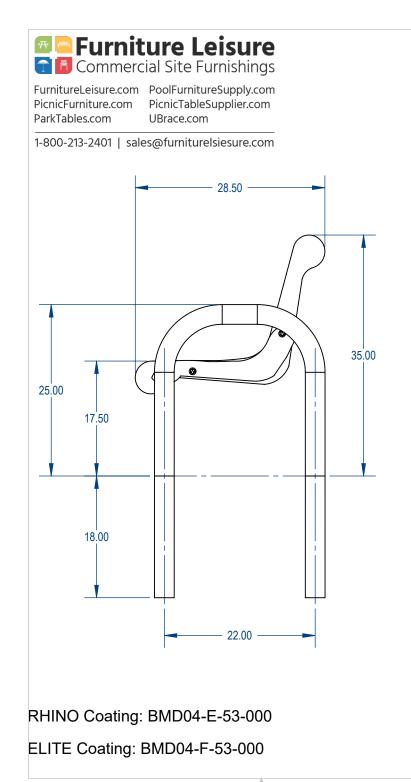

-56.38 48.00 18.00

PROPRIETARYAND CONFIDENTIAL

THE INFORMATION CONTAINED IN THIS DRAWING IS THE SOLE PROPERTY OF Aadvantage Panels & Fence, Inc. PO Box 1790 Whitney, TX. ANY REPRODUCTION IN PART OR AS A WHOLE WITHOUT THE WRITTEN PERMISSION OF Aadvantage Panels & Fence, Inc. PO Box 1790 Whitney, TX. IS PROHIBITED.

NAME DATE GM 6/14/2017 DRAWN SALES APPR. CLIENT APPR. MFG APPR. Q.A. Design By -

CADWorksPro

BMD04-EF-53-000

TITLE:

Modern Bench - Classic InGround Version

SIZE DWG. NO. **MBCB-003** 

WEIGHT: SHEET 3 OF 3

**REV** 

gilm@cadworkspro.com

1147 Brook Forest Ave | Suite 228 | Shorewood, IL 60404

3