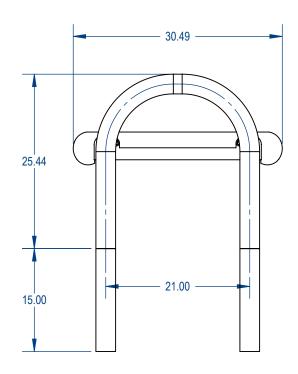

## BMD04-EF-60-000

Modern Bench - Classic InGround Version

SIZE DWG. NO. MBC-003

WEIGHT: SHEET 3 OF 3

**REV** 