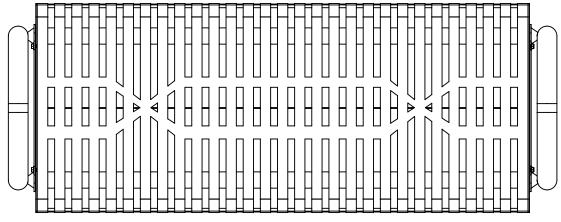

## BMD04-EF-60-000

Modern Bench - Classic InGround Version

SIZE DWG. NO. MBC-003

WEIGHT: SHEET 3 OF 3

**REV** 