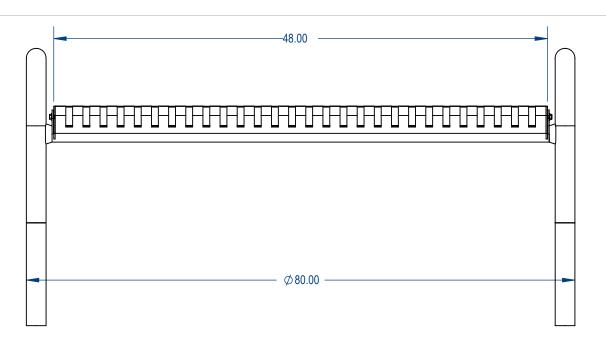

## BMD04-EF-60-000

Modern Bench - Classic InGround Version

SIZE DWG. NO. MBC-003

WEIGHT: SHEET 3 OF 3

**REV** 