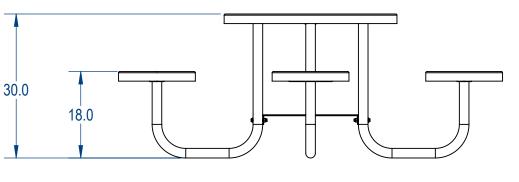

## TRD36-AC-65-000

TITLE:

Round Table with seats

A RRT-002

WEIGHT:

SHEET 2 OF 3

3 2