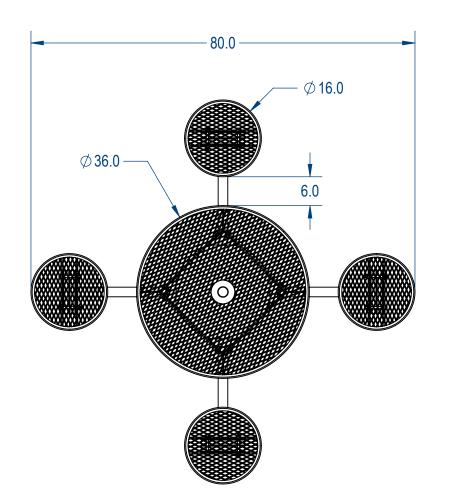

## TRD36-AC-65-000

TITLE:

Round Table with seats

A RRT-002

WEIGHT:

SHEET 2 OF 3

3 2