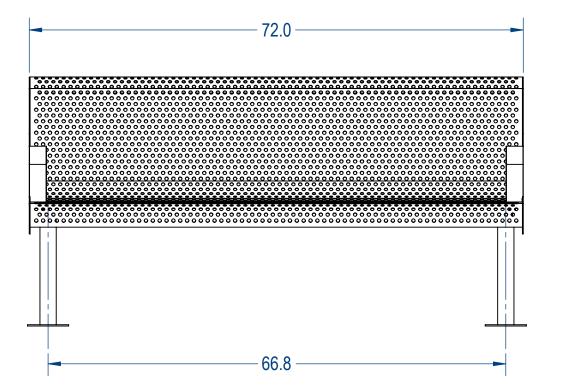

## TLE: 6ft Contoured Bench **Surface Mount Version**

IZE DWG. NO. **REV** ????? WEIGHT: SHEET 3 OF 4

3