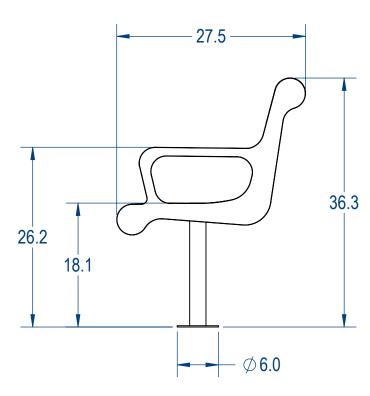

## TLE: 6ft Contoured Bench **Surface Mount Version**

IZE DWG. NO. **REV** ????? WEIGHT: SHEET 3 OF 4

3