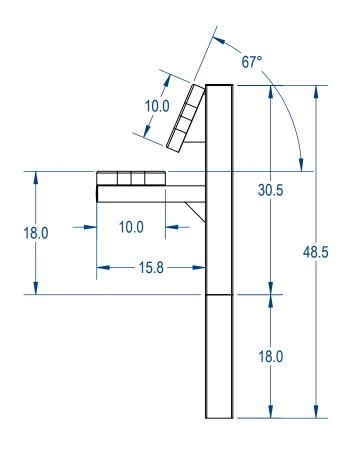

## BRT06-BD-61-000

Single Sided Pesdestal Bench Perforated Version

SIZE DWG. NO. **REV** SSPBIG-003 WEIGHT: SHEET 3 OF 3

3