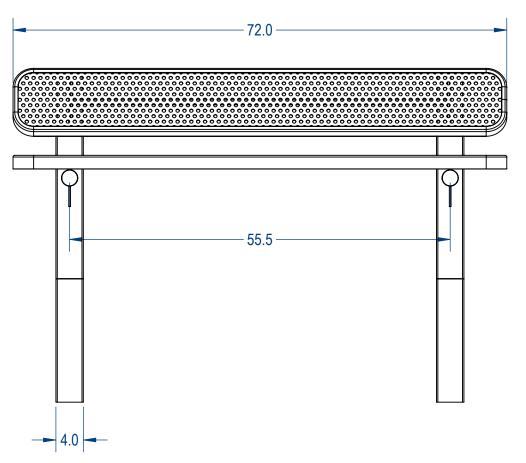

## BRT06-BD-61-000

Single Sided Pesdestal Bench Perforated Version

SIZE DWG. NO. **REV** SSPBIG-003 WEIGHT: SHEET 3 OF 3

3