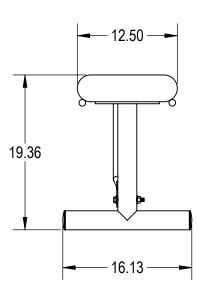

TITLE:

6Ft Rolled Bench without Back Portable - Perforated Metal

SIZE DWG. NO. **REV A** BRE06-BD-21-000

WEIGHT:

SHEET 3 OF 3

3