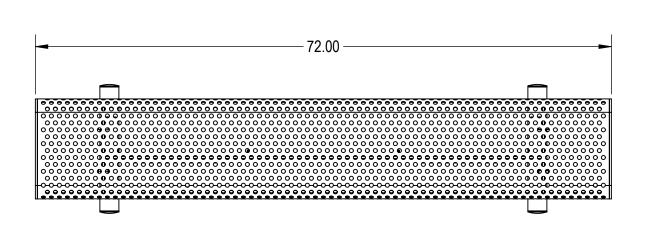

TITLE:

6Ft Rolled Bench without Back Portable - Perforated Metal

SIZE DWG. NO. **REV A** BRE06-BD-21-000

WEIGHT:

SHEET 3 OF 3

3