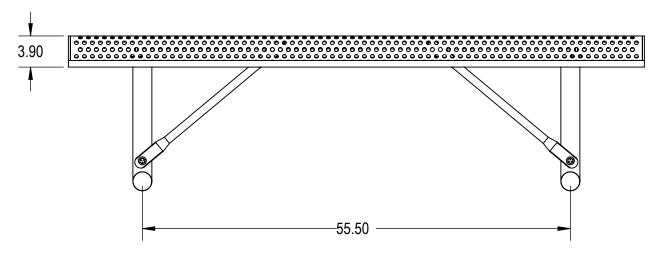

TITLE:

6Ft Rolled Bench without Back Portable - Perforated Metal

SIZE DWG. NO. **REV A** BRE06-BD-21-000

WEIGHT:

SHEET 3 OF 3

3