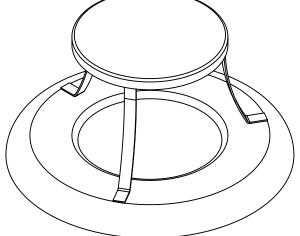

## RBT32-S-012-000

Trash Can Metal Top **Bonnet Top Version** 

SIZE DWG. NO. **REV** Α **TCMT-001** WEIGHT: SHEET 1 OF 2