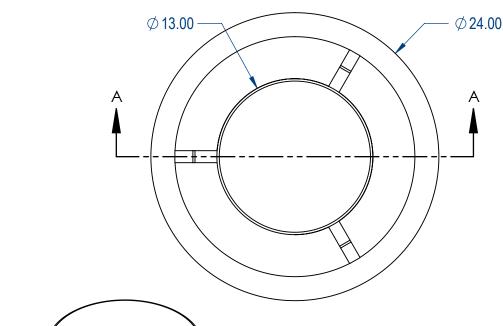

## RBT32-S-012-000

Trash Can Metal Top **Bonnet Top Version** 

SIZE DWG. NO. **REV** Α **TCMT-001** WEIGHT: SHEET 1 OF 2