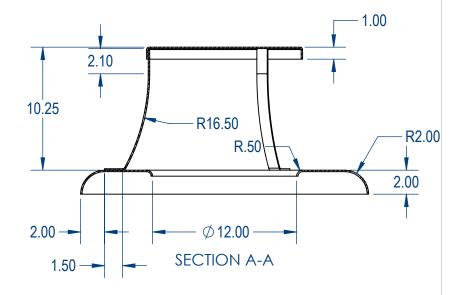

## RBT32-S-012-000

Trash Can Metal Top **Bonnet Top Version** 

SIZE DWG. NO. **REV** Α **TCMT-001** WEIGHT: SHEET 1 OF 2