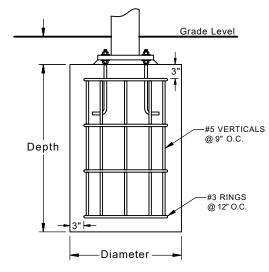

Typical Pier Footing

| Column & Footing Schedule |             |                    |                        |
|---------------------------|-------------|--------------------|------------------------|
| Column ID                 | Column Size | Est. Footing Size  | Est. Pier Footing Size |
| C1                        | 8" Sch40    | 3.4' x 3.4' x 3.0' | 5.0' Deep x Ø3.0'      |
| C2                        | 8" Sch40    | 4.0' x 4.0' x 3.0' | 5.3' Deep x Ø3.0'      |
| C3                        | 8" Sch40    | 3.4' x 3.4' x 3.0' | 5.0' Deep x Ø3.0'      |
| C4                        | 8" Sch40    | 4.0' x 4.0' x 3.0' | 5.3' Deep x Ø3.0'      |