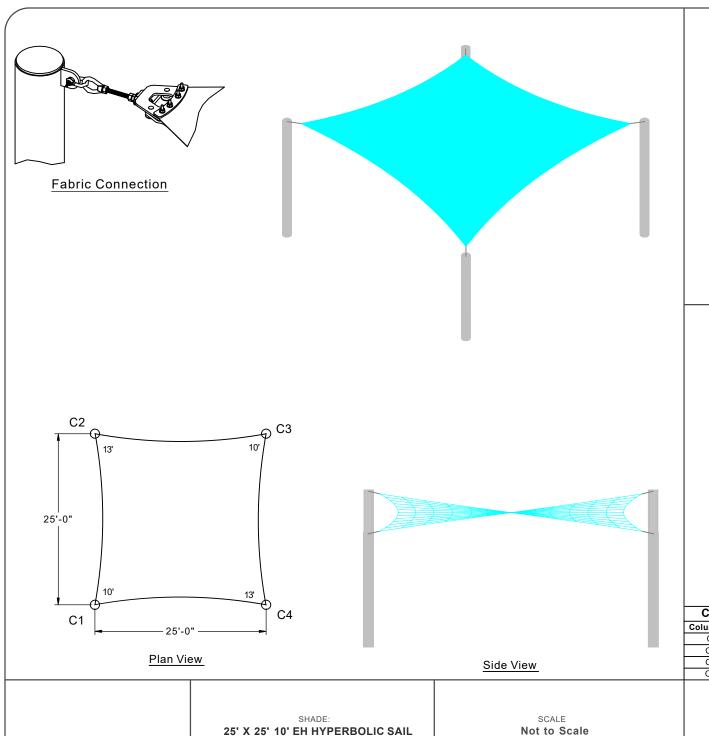

Typical Pier Footing

| Column & Footing Schedule |             |                    |                        |
|---------------------------|-------------|--------------------|------------------------|
| Column ID                 | Column Size | Est. Footing Size  | Est. Pier Footing Size |
| C1                        | 8" Sch40    | 3.4' x 3.4' x 3.0' | 5.0' Deep x Ø3.0'      |
| C2                        | 8" Sch40    | 4.0' x 4.0' x 3.0' | 5.3' Deep x Ø3.0'      |
| C3                        | 8" Sch40    | 3.4' x 3.4' x 3.0' | 5.0' Deep x Ø3.0'      |
| C4                        | 8" Sch40    | 4.0' x 4.0' x 3.0' | 5.3' Deep x Ø3.0'      |