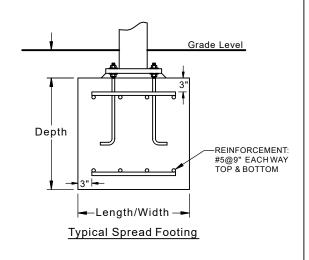

Typical Pier Footing

| Column & Footing Schedule |             |                    |                        |
|---------------------------|-------------|--------------------|------------------------|
| Column ID                 | Column Size | Est. Footing Size  | Est. Pier Footing Size |
| C1                        | 8" Sch40    | 3.4' x 3.4' x 3.0' | 5.0' Deep x Ø3.0'      |
| C2                        | 8" Sch40    | 4.0' x 4.0' x 3.0' | 5.3' Deep x Ø3.0'      |
| C3                        | 8" Sch40    | 3.4' x 3.4' x 3.0' | 5.0' Deep x Ø3.0'      |
| C4                        | 8" Sch40    | 4.0' x 4.0' x 3.0' | 5.3' Deep x Ø3.0'      |