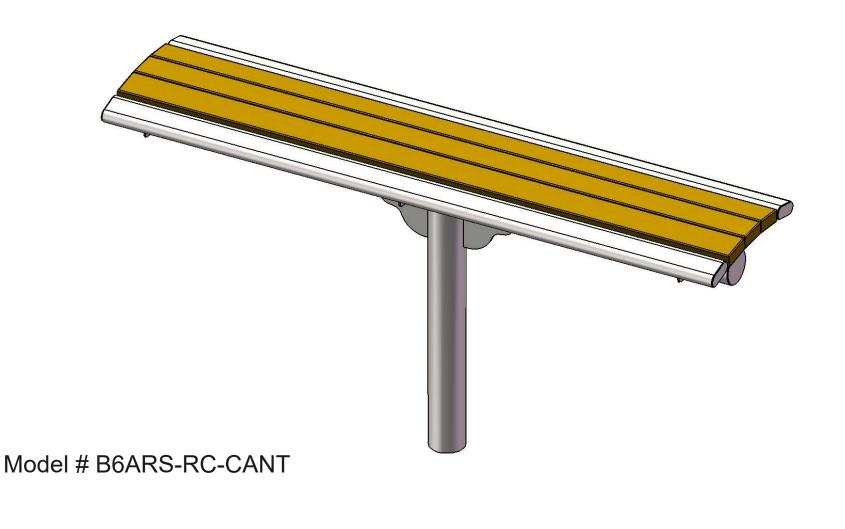

#### 69S-R6 6' CANTILEVER INGROUND MOUNT BENCH

Seat & Back: 2x4 planks are made from a minimum of 96% post-consumer or post-industrial recycled plastic. Contains UV stabilizers to prevent fading. End Planks are made from 1-1/2" x 3-1/2" Steel Oval Tube.

Hardware: All fasteners are stainless steel.

Dimensions: 6' inground mounted bench without back. Seat is 18" wide x 72" long. Seat height is 18-5/8" from the ground to the top of the seat. The overall dimensions are 72" x 18" x 36-1/8".