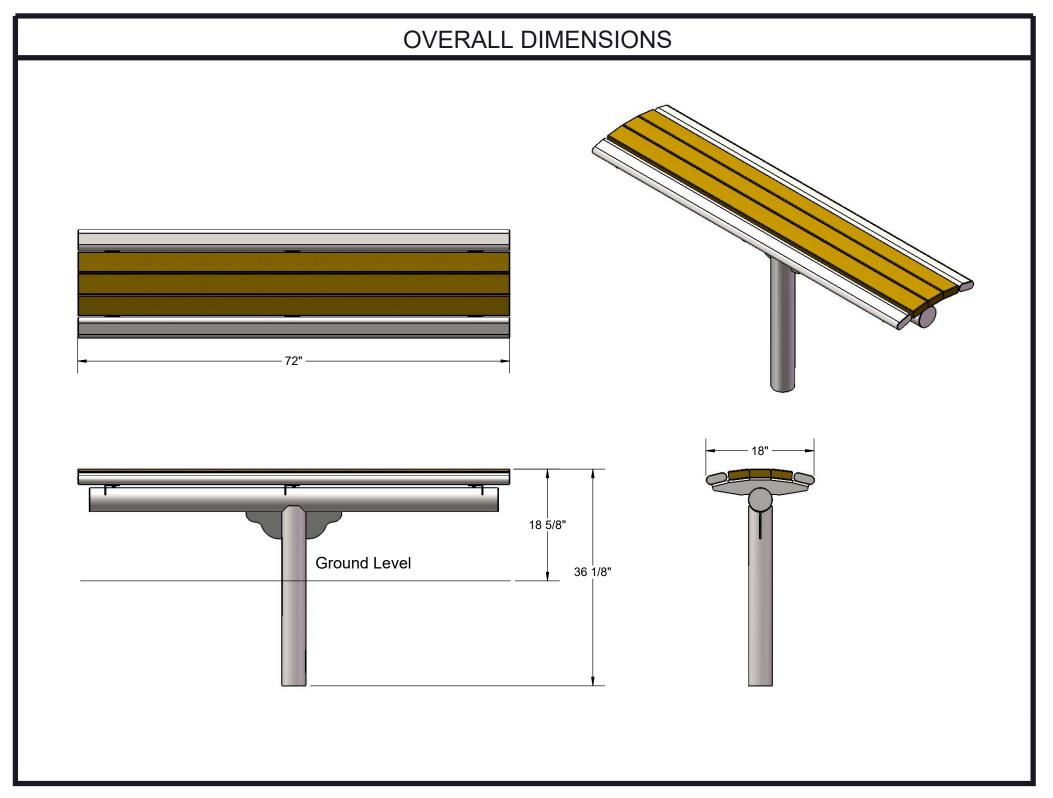

Hardware: All fasteners are stainless steel.

Dimensions: 6' inground mounted bench without back. Seat is 18" wide x 72" long. Seat height is 18-5/8" from the ground to the top of the seat. The overall dimensions are 72" x 18" x 36-1/8".