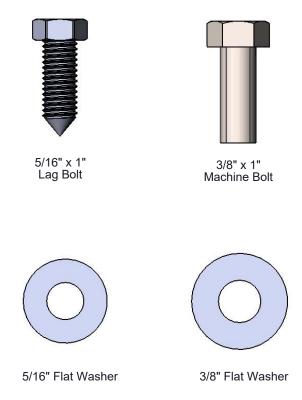

## HARDWARE

Hardware: All fasteners are stainless steel.

Dimensions: 6' inground mounted bench without back. Seat is 18" wide x 72" long. Seat height is 18-5/8" from the ground to the top of the seat. The overall dimensions are 72" x 18" x 36-1/8".

### COMPONENTS

Attach the 6' Recycled and Steel Planks to the 69 Leg using specified hardware.

|          | (                                                                  |                                                                                                                                                                                                              | 1    |  |
|----------|--------------------------------------------------------------------|--------------------------------------------------------------------------------------------------------------------------------------------------------------------------------------------------------------|------|--|
| ITEM NO. |                                                                    | DESCRIPTION                                                                                                                                                                                                  | Qty. |  |
| 1        | 01-01-0916                                                         | 69 Recycled Bench Leg - IG                                                                                                                                                                                   | 1    |  |
| 2        | 01-01-0664                                                         | 6' Oval Tube                                                                                                                                                                                                 | 2    |  |
| 3        | BRN72-2x4-LB,<br>CDR72-2x4-LB,<br>GRN72-2x4-LB,<br>or GRY72-2x4-LB | 2 x 4 Brown Recycled Bench Plank-Lag Bolts (6'),<br>2 X 4 Cedar Recycled Bench Plank-Lag Bolts (6'),<br>2 x 4 Green Recycled Bench Plank-Lag Bolts(6'),<br>or 2 x 4 Grey Recycled Bench Plank-Lag Bolts (6') | 3    |  |
| 4        | 33-02-0008                                                         | 3/8" Flat Washer (SS)                                                                                                                                                                                        | 6    |  |
| 5        | 33-02-0007                                                         | 5/16" SS Washer                                                                                                                                                                                              | 9    |  |
| 6        | 33-06-0056                                                         | 3/8" x 1" Machine Bolt (SS)                                                                                                                                                                                  | 6    |  |
| 7        | 33-05-0067                                                         | 5/16" x 1" lag bolt, SS                                                                                                                                                                                      | 9    |  |