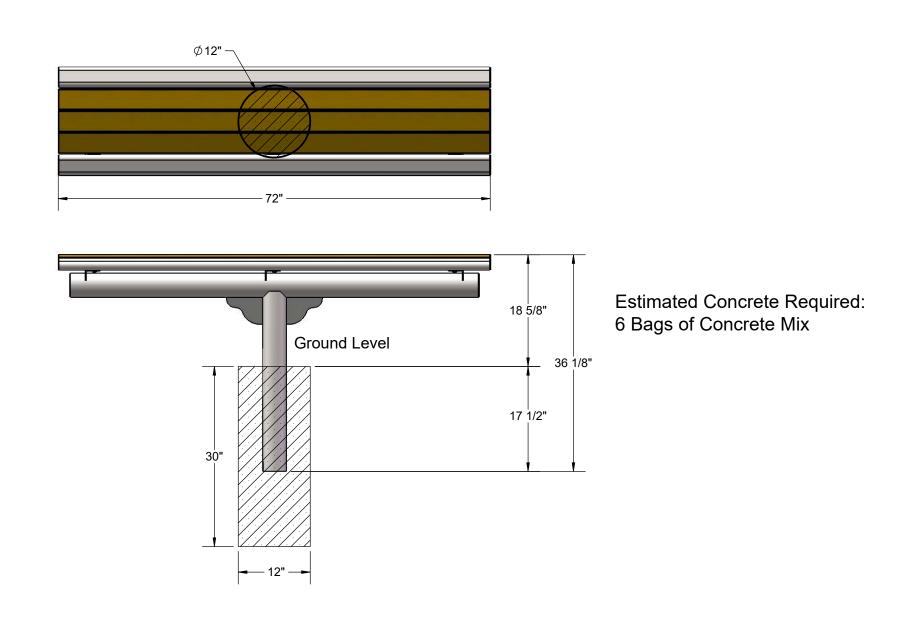

Hardware: All fasteners are stainless steel.

Dimensions: 6' inground mounted bench without back. Seat is 18" wide x 72" long. Seat height is 18-5/8" from the ground to the top of the seat. The overall dimensions are 72" x 18" x 36-1/8".

# FOOTING