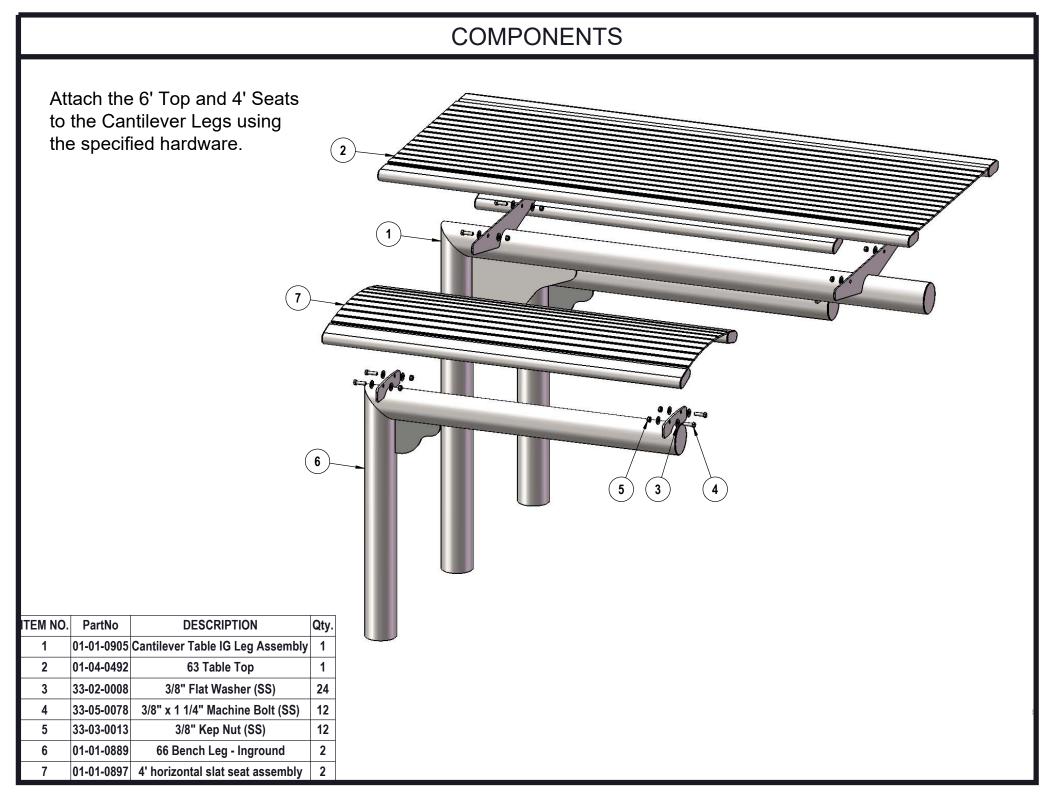

## HARDWARE 3/8" x 1" Machine Bolt 3/8" Flat Washer 3/8" Kep Nut

5/28/2019 Page 2 of 6

## 65S-HS6 CANTILEVER INGROUND MOUNT PICNIC TABLE

Seat: Is fabricated from 1 ½" x ¼" flat steel strips. Reinforced with 1/4" thick support ribs. End Planks are made from 1-1/2" x 3-1/2" steel oval tubing.

Frame: 4" diameter x 11 gauge structural steel tubing. Attachment plates are 1/4" thick flat steel. Gussets are 1/4" thick flat steel plate. Surface Mount (SM) plates are made from 1/2" thick flat steel. All electrically MIG welded.