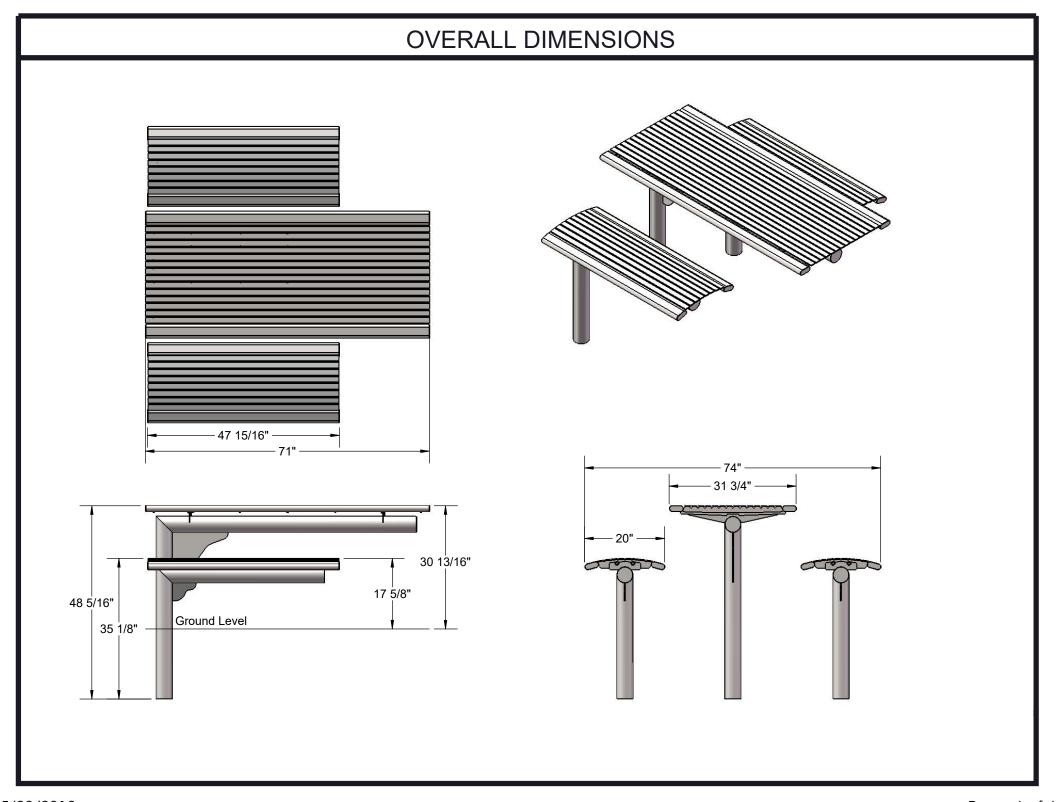

Coating: Metal is sandblasted to near white condition. Coated with zinc rich epoxy primer and top coated with electrostatic powdercoat, oven cured.

Dimensions: 6' inground mounted table. Seats are 20" wide x 48" long. Top is 31-3/4" wide x 71" long. Seat height is 17-5/8" from the ground. Top height is 30-3/4" from the ground. The overall dimensions are 71" x 74" x 48-5/16"