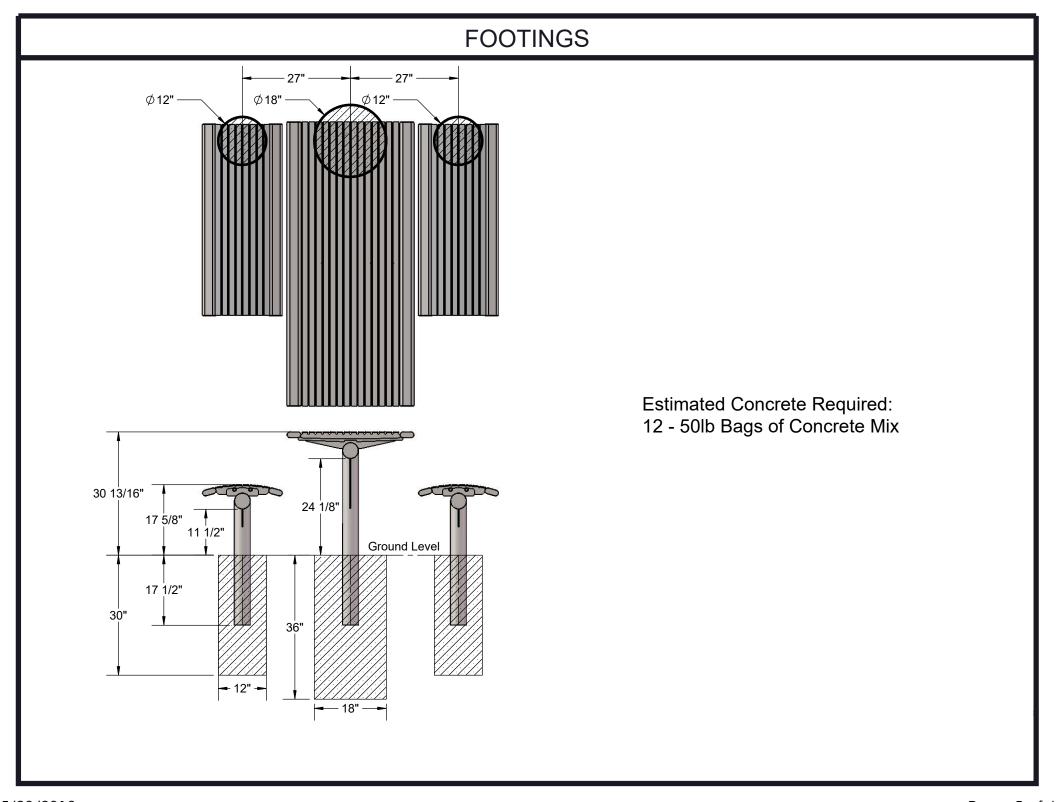

Coating: Metal is sandblasted to near white condition. Coated with zinc rich epoxy primer and top coated with electrostatic powdercoat, oven cured.

Dimensions: 6' inground mounted table. Seats are 20" wide x 48" long. Top is 31-3/4" wide x 71" long. Seat height is 17-5/8" from the ground. Top height is 30-3/4" from the ground. The overall dimensions are 71" x 74" x 48-5/16"