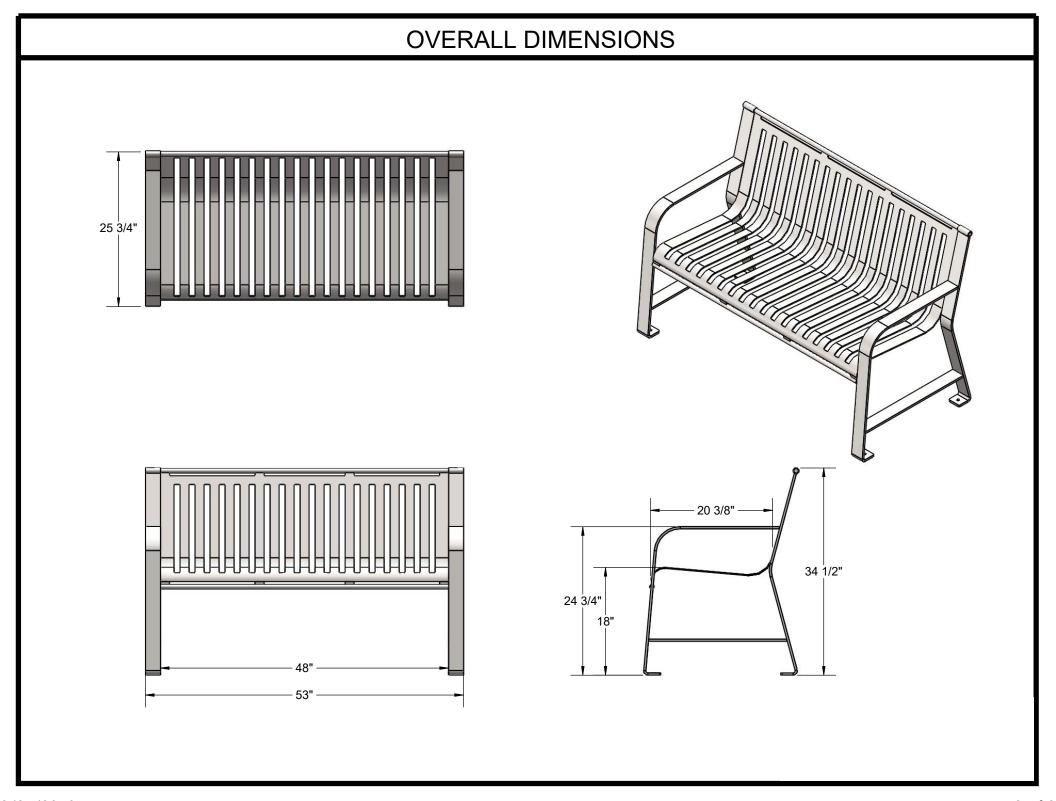

Dimensions: 4' portable/surface mount bench with back. Seat is 24-1/2" wide x 48" long. Seat height is 18" from the ground to the top of the seat. The overall dimensions are 53" x 25-3/4" x 34-1/2".

3/25/2019 Page 2 of 3