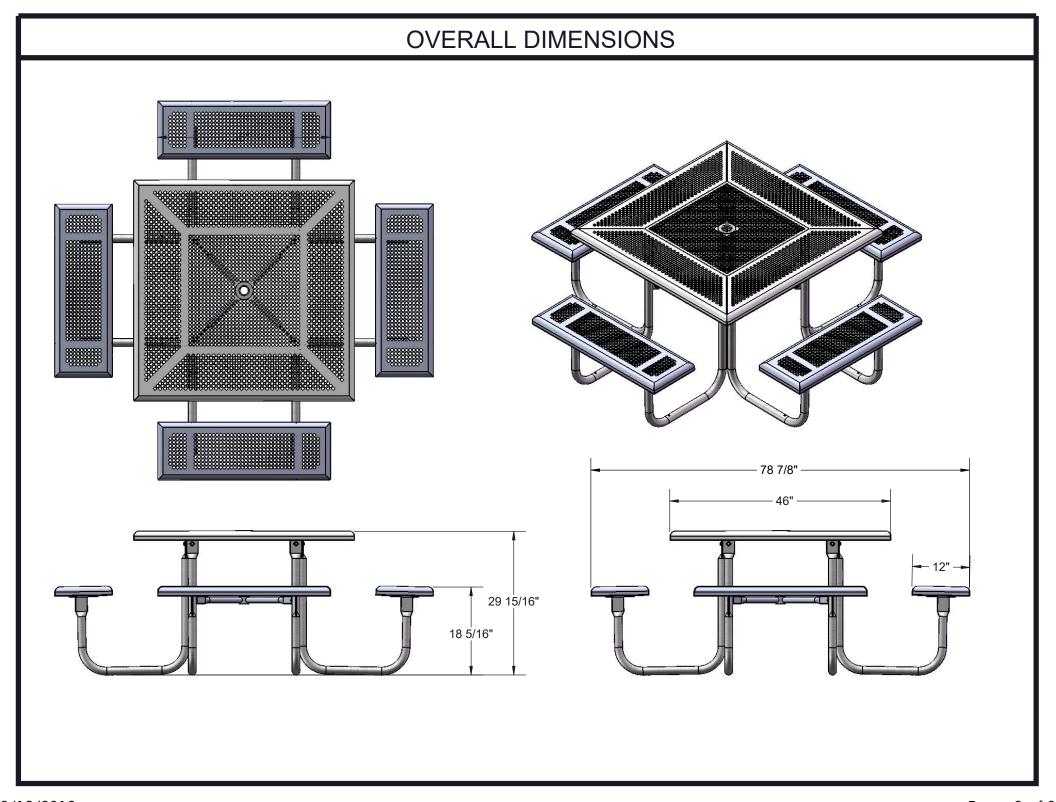

Frame Coating: Electrostatic powder coated application oven cured.

Hardware: All stainless steel hardware fasteners.

Dimensions: Top is 46" square x 30" high. Seats are 12" wide x 36" long x 18-1/4" high. Outside to outside dimensions of 4 seat table is 77-3/4" square.