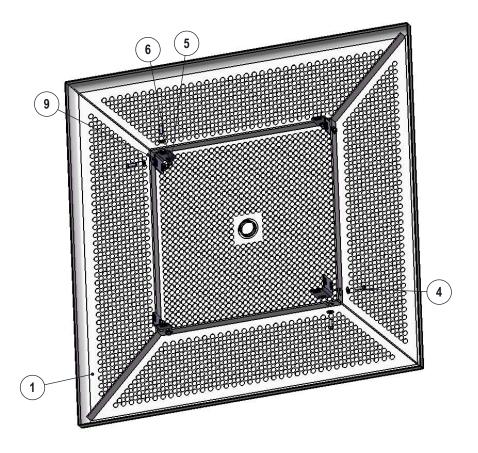

#### STEP 1

Attach the Extension Tabs to the 46" Square Top using specified hardware.

3/12/2019 Page 5 of 9

### COMPONENTS

| ITEM NO. | PartNo       | DESCRIPTION                     | QTY |
|----------|--------------|---------------------------------|-----|
| 1        | T-PR46-T     | 46" Square Punched Rolled Top   | 1   |
| 2        | P-V358-L     | 358 Vinyl Leg L                 | 4   |
| 3        | P-V358-R     | 358 Vinyl Leg R                 | 4   |
| 4        | 33-05-0029   | 5/16" x 1" Machine Bolt (SS)    | 36  |
| 5        | 33-03-0012   | 5/16" Kep Nut (SS)              | 36  |
| 6        | 33-02-0007   | 5/16" SS Washer                 | 72  |
| 7        | T-PR36-S     | 3' Punched Rolled Seat          | 4   |
| 8        | P-01-04-0122 | 358 Crossbrace w/ Umbrella Tube | 1   |
| 9        | P-01-04-0121 | 358 Extension Tab               | 4   |