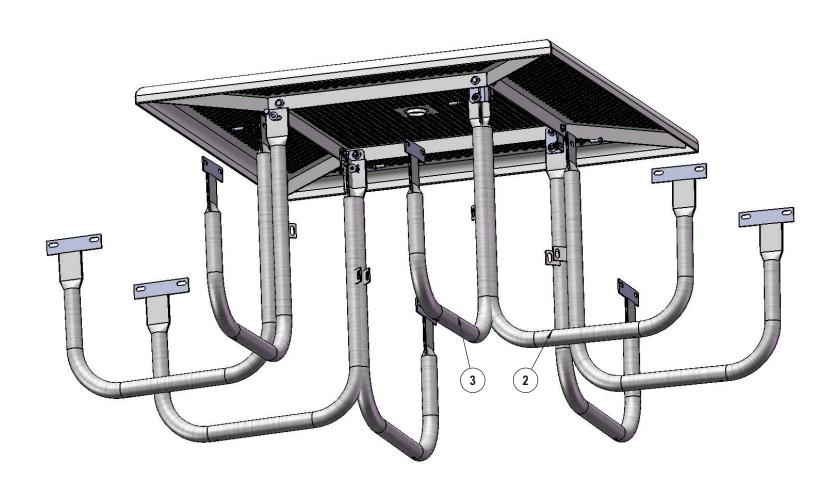

# STEP 2

Attach the Legs to the Extension Tabs using specified hardware.

3/12/2019 Page 6 of 9

# STEP 3

Attach the Crossbrace between the table legs as shown using specified hardware.

3/12/2019 Page 7 of 9

3/12/2019 Page 8 of 9

3/12/2019 Page 9 of 9