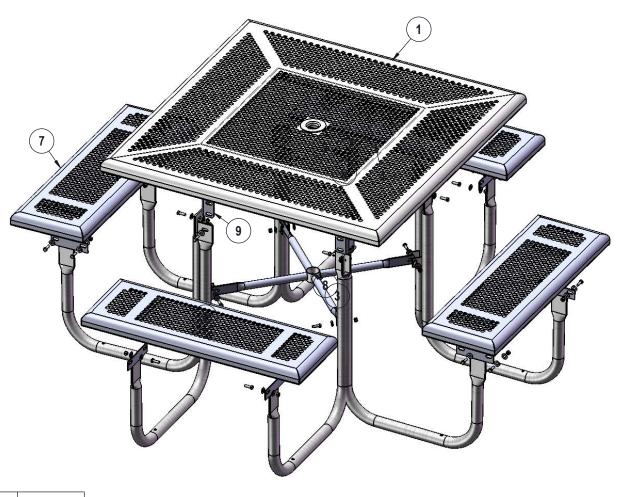

### COMPONENTS

| ITEM NO. | PartNo       | DESCRIPTION                     | QTY |
|----------|--------------|---------------------------------|-----|
| 1        | T-PR46-T     | 46" Square Punched Rolled Top   | 1   |
| 2        | P-V358-L     | 358 Vinyl Leg L                 | 4   |
| 3        | P-V358-R     | 358 Vinyl Leg R                 | 4   |
| 4        | 33-05-0029   | 5/16" x 1" Machine Bolt (SS)    | 36  |
| 5        | 33-03-0012   | 5/16" Kep Nut (SS)              | 36  |
| 6        | 33-02-0007   | 5/16" SS Washer                 | 72  |
| 7        | T-PR36-S     | 3' Punched Rolled Seat          | 4   |
| 8        | P-01-04-0122 | 358 Crossbrace w/ Umbrella Tube | 1   |
| 9        | P-01-04-0121 | 358 Extension Tab               | 4   |

# STEP 2

Attach the Legs to the Extension Tabs using specified hardware.

3/12/2019 Page 6 of 9

# STEP 3

Attach the Crossbrace between the table legs as shown using specified hardware.

3/12/2019 Page 7 of 9

3/12/2019 Page 8 of 9

3/12/2019 Page 9 of 9