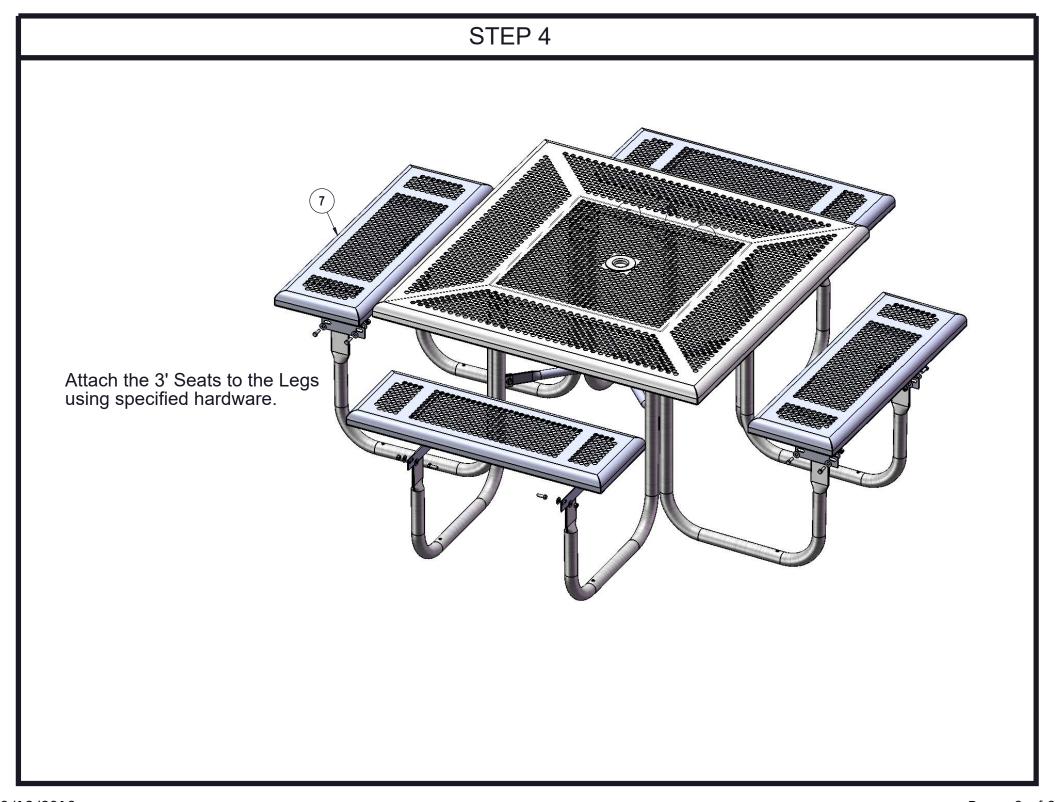

#### STEP 1

Attach the Extension Tabs to the 46" Square Top using specified hardware.

3/12/2019 Page 5 of 9