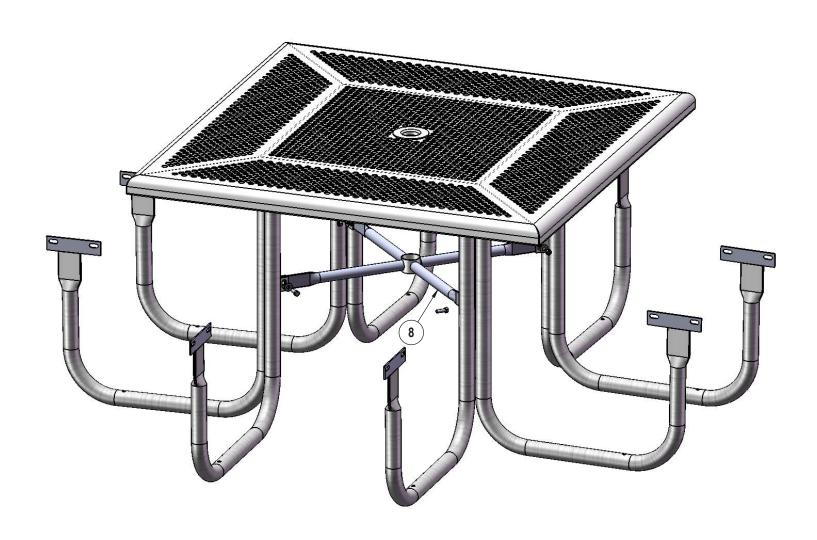

# STEP 3

Attach the Crossbrace between the table legs as shown using specified hardware.

3/12/2019 Page 7 of 9

3/12/2019 Page 8 of 9

3/12/2019 Page 9 of 9