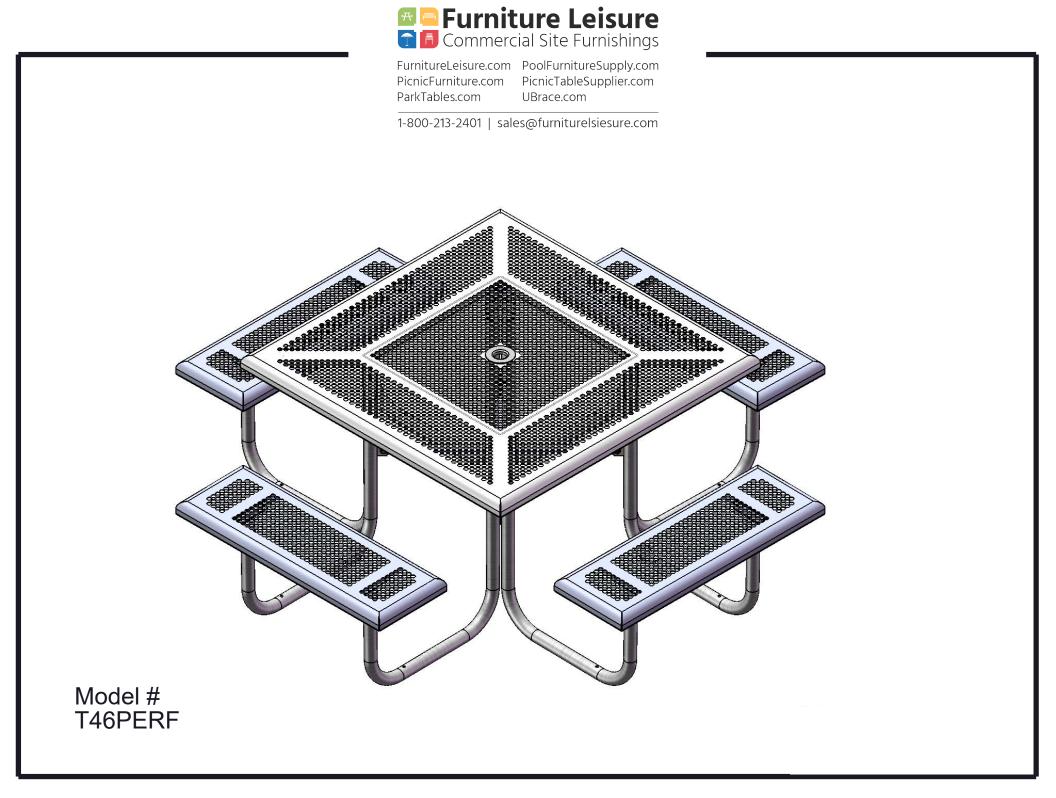

# T46PERF 46" PORTABLE TABLE WITH 4 SEATS

Top & Seats: Top and seats shall have a 1  $\frac{1}{2}$ " radius edge, fabricated from 14 ga. plate. Holes are precision punched at 5/8" diameter to create the punched hole pattern. The understructure/attachment plates are fabricated from 7 gauge x 1-1/2" flat bar. Top is additionally supported to the outer frame with 7 gauge x 1-1/2" flat bar. Electrically MIG welded.

Frame Coating: Electrostatic powder coated application oven cured.

Hardware: All stainless steel hardware fasteners.

Dimensions: Top is 46" square x 30" high. Seats are 12" wide x 36" long x 18-1/4" high. Outside to outside dimensions of 4 seat table is 77-3/4" square.